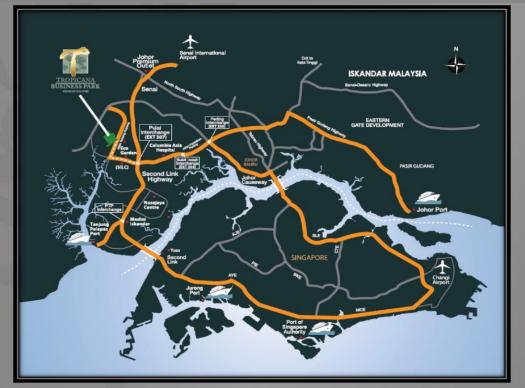

# Easily accessible via wide road network from Singapore & Johor Bahru's

# **Key Locations**

Approx. 15 min to 2<sup>nd</sup> Link

Approx. 15 min to Port of Tanjung Pelepas

Approx. 25 min to Senai International Airport

Approx. 30 min to Johor Bahru City Center

| No | Description                          |
|----|--------------------------------------|
| 1  | Future Commercial<br>Development     |
| 2  | Garden                               |
| 3  | Supporting Facilities For Industrial |

- North-South Expressway through Gelang Patah Interchange
- Only 15 minutes to Singapore via Tuas Interchange
- 15 minutes to Tanjung Pelepas Seaport
- 30 minutes from Johor Bahru City Centre
- 40 minutes to Johor Port