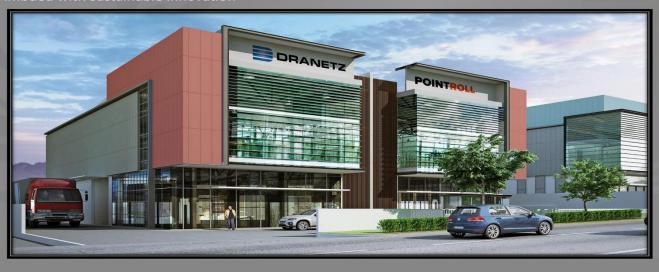

laster boards.

External: Plaster & paint.

Windows: Aluminium frame & low emission glass.

Roof: Metal strip ceiling with laminated tempered glass sky lights.

Gate & Fencing: Sliding automatic steel gate & galvanized steel mesh.

Cement render with hardener. Driveway:



# Façade Design – Terrace Factory

imbued with sustainable innovation



### Floor Plan - Terrace Factory





Section Plan – Terrace Factory (Corner Unit)

| Lot Size : Various |               |  |  |  |
|--------------------|---------------|--|--|--|
| Ground Floor       | 3,318 sq. ft. |  |  |  |
| Mezzanine<br>Floor | 1,391 sq. ft  |  |  |  |
| First Floor        | 1,391 sq. ft  |  |  |  |
| Total built up     | 6,100 sq. ft. |  |  |  |





# Façade Design – Semi Detached Factory imbued with sustainable innovation



# Floor Plan - Semi Detached Factory (Type 1)



Section Plan - Semi Detached Factory



Floor Plan - Semi Detached Factory (Type 2)







Prepare by ST C&H JB Task Force

#### Façade Design – Detached Factory imbued with sustainable innovation



## Floor Plan - Detached Factory (Type 1)





Section Plan - Detached Factory (Type 1)









# Façade Design – Detached Factory

imbued with sustainable innovation



### Floor Plan - Detached Factory (Type 2)





Section Plan - Detached Factory (Type 2)

|                    |                   |      | +          |              | STREE            | Ϋ́       | YY          |
|--------------------|-------------------|------|------------|--------------|------------------|----------|-------------|
| Type 2             |                   | 8