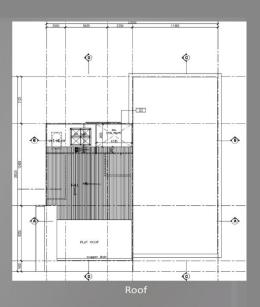

### Floor Plan - Detached Factory (Type 2)

Section Plan - Detached Factory (Type 2)

|                    |                   |      | +          |              | STREE            | Ϋ́       | YY          |
|--------------------|-------------------|------|------------|--------------|------------------|----------|-------------|
| Type 2             |                   | 8    | 00.07      | 2010         | 00101            | SIGS     | 0001        |
| Lot Size : 18,319  | sf – 22,799 sf    |      |            | l            | 900 5 DEC. PITCH |          |             |
| Ground Floor       | 5,440 sq. ft.     |      | 13         |              |                  | OFFICE   | 11          |
| Mezzanine<br>Floor | 2,730 sq. ft      | 1000 | 1800       | 3 екс. руган | BAL S            | DIFFICE. |             |
| First Floor        | 2,730 sq. ft      |      | [2]        |              | OFFICE           |          | <del></del> |
| Total built up     | 10,900 sq.<br>ft. |      | #RODUCTION |              | PRODUCTION       | LOBBY    | ***         |
|                    |                   |      | P .        |              |                  | 1/       | 4           |

## Floor Plan - Detached Factory (Type 2)