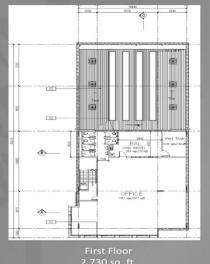

### Floor Plan - Detached Factory (Type 2)

Section Plan - Detached Factory (Type 2)

|                    |                   |      | +          |              | STREE            | Ϋ́       | YY          |
|--------------------|-------------------|------|------------|--------------|------------------|----------|-------------|
| Type 2             |                   | 8    | 00.07      | 2010         | 00101            | SIGS     | 0001        |
| Lot Size : 18,319  | sf – 22,799 sf    |      |            | l            | 900 5 DEC. PITCH |          |             |
| Ground Floor       | 5,440 sq. ft.     |      | 13         |              |                  | OFFICE   | 11          |
| Mezzanine<br>Floor | 2,730 sq. ft      | 1000 | 1800       | 3 екс. руган | BAL S            | DIFFICE. |             |
| First Floor        | 2,730 sq. ft      |      | [2]        |              | OFFICE           |          | <del></del> |
| Total built up     | 10,900 sq.<br>ft. |      | #RODUCTION |              | PRODUCTION       | LOBBY    | ***         |
|                    |                   |      | P .        |              |                  | 1/       | 4           |

## Floor Plan - Detached Factory (Type 2)