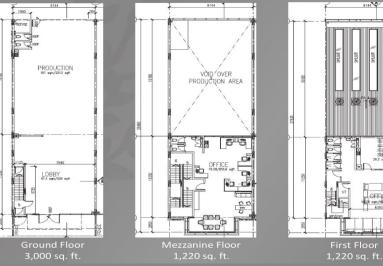

### Floor Plan - Terrace Factory

Section Plan – Terrace Factory (Corner Unit)

| Lot Size : Various |               |  |  |  |
|--------------------|---------------|--|--|--|
| Ground Floor       | 3,318 sq. ft. |  |  |  |
| Mezzanine<br>Floor | 1,391 sq. ft  |  |  |  |
| First Floor        | 1,391 sq. ft  |  |  |  |
| Total built up     | 6,100 sq. ft. |  |  |  |