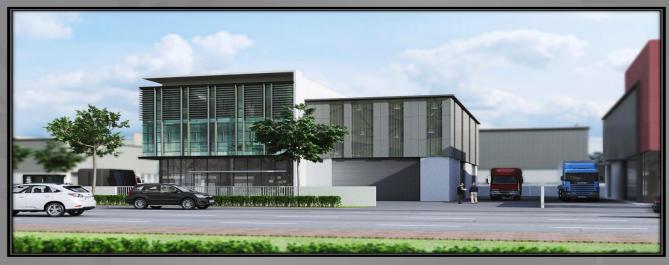

# Façade Design – Detached Factory

imbued with sustainable innovation

### Floor Plan - Detached Factory (Type 2)

Section Plan - Detached Factory (Type 2)

|                    |                   |      | +          |              | STREE            | Ϋ́       | YY          |
|--------------------|-------------------|------|------------|--------------|------------------|----------|-------------|
| Type 2             |                   | 8    | 00.07      | 2010         | 00101            | SIGS     | 0001        |
| Lot Size : 18,319  | sf – 22,799 sf    |      |            | l            | 900 5 DEC. PITCH |          |             |
| Ground Floor       | 5,440 sq. ft.     |      | 13         |              |                  | OFFICE   | 11          |
| Mezzanine<br>Floor | 2,730 sq. ft      | 1000 | 1800       | 3 екс. руган | BAL S            | DIFFICE. |             |
| First Floor        | 2,730 sq. ft      |      | [2]        |              | OFFICE           |          | <del></del> |
| Total built up     | 10,900 sq.<br>ft. |      | #RODUCTION |              | PRODUCTION       | LOBBY    | ***         |
|                    |                   |      | P .        |              |                  | 1/       | 4           |