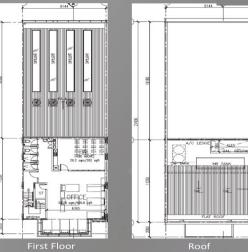

### Floor Plan - Detached Factory (Type 2)

Section Plan - Detached Factory (Type 2)

|                    |                   |      | +          |              | STREE            | Ϋ́       | YY          |
|--------------------|-------------------|------|------------|--------------|------------------|----------|-------------|
| Type 2             |                   | 8    | 00.07      | 2010         | 00101            | SIGS     | 0001        |
| Lot Size : 18,319  | sf – 22,799 sf    |      |            | l            | 900 5 DEC. PITCH |          |             |
| Ground Floor       | 5,440 sq. ft.     |      | 13         |              |                  | OFFICE   | 11          |
| Mezzanine<br>Floor | 2,730 sq. ft      | 1000 | 1800       | 3 екс. руган | BAL S            | DIFFICE. |             |
| First Floor        | 2,730 sq. ft      |      | [2]        |              | OFFICE           |          | <del></del> |
| Total built up     | 10,900 sq.<br>ft. |      | #RODUCTION |              | PRODUCTION       | LOBBY    | ***         |
|                    |                   |      | P .        |              |                  | 1/       | 4           |

## Floor Plan - Detached Factory (Type 2)