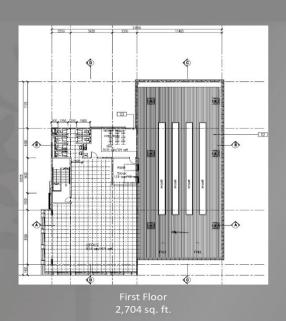

### Floor Plan - Detached Factory (Type 2)

Section Plan - Detached Factory (Type 2)

|                    |                   |      | +          |              | STREE            | Ϋ́       | YY          |
|--------------------|-------------------|------|------------|--------------|------------------|----------|-------------|
| Type 2             |                   | 8    | 00.07      | 2010         | 00101            | SIGS     | 0001        |
| Lot Size : 18,319  | sf – 22,799 sf    |      |            | l            | 900 5 DEC. PITCH |          |             |
| Ground Floor       | 5,440 sq. ft.     |      | 13         |              |                  | OFFICE   | 11          |
| Mezzanine<br>Floor | 2,730 sq. ft      | 1000 | 1800       | 3 екс. руган | BAL S            | DIFFICE. |             |
| First Floor        | 2,730 sq. ft      |      | [2]        |              | OFFICE           |          | <del></del> |
| Total built up     | 10,900 sq.<br>ft. |      | #RODUCTION |              | PRODUCTION       | LOBBY    | ***         |
|                    |                   |      | P .        |              |                  | 1/       | 4           |

## Floor Plan - Detached Factory (Type 2)