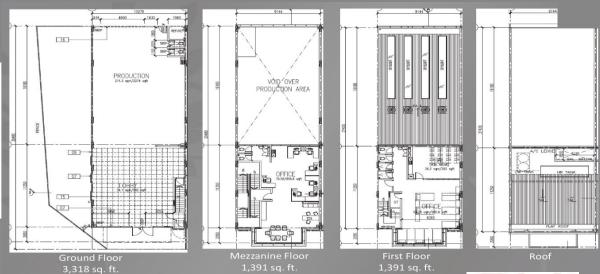

### Floor Plan - Terrace Factory

Section Plan – Terrace Factory (Corner Unit)

| Lot Size : Various |               |  |  |  |
|--------------------|---------------|--|--|--|
| Ground Floor       | 3,318 sq. ft. |  |  |  |
| Mezzanine<br>Floor | 1,391 sq. ft  |  |  |  |
| First Floor        | 1,391 sq. ft  |  |  |  |
| Total built up     | 6,100 sq. ft. |  |  |  |