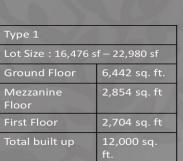

# **Detached** (2 Storey)

Built-Up 10,900 sf - 12,000 sfLand Size Form 16,476sf-22,980 sf

Business Park (FREEHOLD) C&H Properties Pte Ltd CEA Licence No: L3007139C Approved code: AC/028/2015 Issued date: 30/1/2015

| Detached Factories – 7 units     |                            |  |  |
|----------------------------------|----------------------------|--|--|
| Design Options                   | Built-Up                   |  |  |
| 2 Storey with Loft Semi Detached | 10,900 sf – 12,000 sf      |  |  |
| Land Size                        | From 16,476 sf – 22,980 sf |  |  |