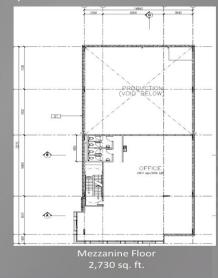

### Floor Plan - Detached Factory (Type 2)

Section Plan - Detached Factory (Type 2)

|                    |                   |      | +          |              | STREE            | Ϋ́       | YY          |
|--------------------|-------------------|------|------------|--------------|------------------|----------|-------------|
| Type 2             |                   | 8    | 00.07      | 2010         | 00101            | SIGS     | 0001        |
| Lot Size : 18,319  | sf – 22,799 sf    |      |            | l            | 900 5 DEC. PITCH |          |             |
| Ground Floor       | 5,440 sq. ft.     |      | 13         |              |                  | OFFICE   | 11          |
| Mezzanine<br>Floor | 2,730 sq. ft      | 1000 | 1800       | 3 екс. руган | BAL S            | DIFFICE. |             |
| First Floor        | 2,730 sq. ft      |      | [2]        |              | OFFICE           |          | <del></del> |
| Total built up     | 10,900 sq.<br>ft. |      | #RODUCTION |              | PRODUCTION       | LOBBY    | ***         |
|                    |                   |      | P .        |              |                  | 1/       | 4           |

## Floor Plan - Detached Factory (Type 2)