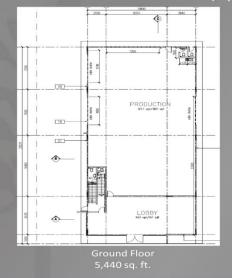

### Floor Plan - Detached Factory (Type 2)

Section Plan - Detached Factory (Type 2)

|                    |                   |      | +          |              | STREE            | Ϋ́       | YY          |
|--------------------|-------------------|------|------------|--------------|------------------|----------|-------------|
| Type 2             |                   | 8    | 00.07      | 2010         | 00101            | SIGS     | 0001        |
| Lot Size : 18,319  | sf – 22,799 sf    |      |            | l            | 900 5 DEC. PITCH |          |             |
| Ground Floor       | 5,440 sq. ft.     |      | 13         |              |                  | OFFICE   | 11          |
| Mezzanine<br>Floor | 2,730 sq. ft      | 1000 | 1800       | 3 екс. руган | BAL S            | DIFFICE. |             |
| First Floor        | 2,730 sq. ft      |      | [2]        |              | OFFICE           |          | <del></del> |
| Total built up     | 10,900 sq.<br>ft. |      | #RODUCTION |              | PRODUCTION       | LOBBY    | ***         |
|                    |                   |      | P .        |              |                  | 1/       | 4           |

## Floor Plan - Detached Factory (Type 2)