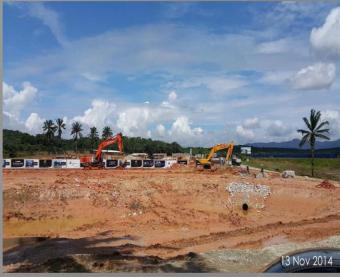

Land Size                           | From 10,985 sf– 17,924 sf<br>(65' x 170') & (75'x170') |  |  |  |

| Detached Factories – 7 units     |                            |  |  |
|----------------------------------|----------------------------|--|--|
| Design Options                   | Built-Up                   |  |  |
| 2 Storey with Loft Semi Detached | 10,900 sf – 12,000 sf      |  |  |
| Land Size                        | From 16,476 sf – 22,980 sf |  |  |

# **Categories of Industries Permitted**

- Supporting Services, Consumer Goods
- Electronics, Supporting Services
- Logistics & Warehousing
- Pharmaceuticals & Medical Devices, Food Processing
- Precision Engineering, Electronics
- Supporting Services
- Engineering Services



# **Work in Progress** Update as per: 13 Nov 2014







# **Specifications**

Specifications:

Floor Heights: 9.0M (Ground Production), 5.2M (Ground Office),

3.5M (Mezzanine Floor), 3.3M (Loft Floor)

Floor Loading: 25KN/m2 (Ground) & 10KN/m2 (Other floors)

Electricity: 3 Phase 150A (Terrace), 3 Phase 300A (Semi Detached)

3 Phase 600A (Detached)

Roller Shutter: Motorized (3.3M Height)

Materials:

RC frame & slab Structure:

Floor: RC slab in cement render with hardener (Ground Production),

porcelain tiles (Lobby & Office), Cement render (Loft)

Walls: Cement or clay bricks.

Ceiling: Plaster boards.

External: Plaster & paint.

Windows: Aluminium frame & low emission glass.

Roof: Metal strip ceiling with laminated tempered glass sky lights.

Gate & Fencing: Sliding automatic steel gate & galvanized steel mesh.

Cement render with harde