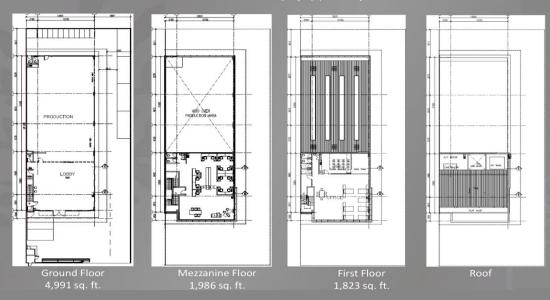

### Floor Plan - Detached Factory (Type 2)

Section Plan - Detached Factory (Type 2)

|                    |                   |      | +          |              | STREE            | Ϋ́       | YY          |
|--------------------|-------------------|------|------------|--------------|------------------|----------|-------------|
| Type 2             |                   | 8    | 00.07      | 2010         | 00101            | SIGS     | 0001        |
| Lot Size : 18,319  | sf – 22,799 sf    |      |            | l            | 900 5 DEC. PITCH |          |             |
| Ground Floor       | 5,440 sq. ft.     |      | 13         |              |                  | OFFICE   | 11          |
| Mezzanine<br>Floor | 2,730 sq. ft      | 1000 | 1800       | 3 екс. руган | BAL S            | DIFFICE. |             |
| First Floor        | 2,730 sq. ft      |      | [2]        |              | OFFICE           |          | <del></del> |
| Total built up     | 10,900 sq.<br>ft. |      | #RODUCTION |              | PRODUCTION       | LOBBY    | ***         |
|                    |                   |      | P .        |              |                  | 1/       | 4           |