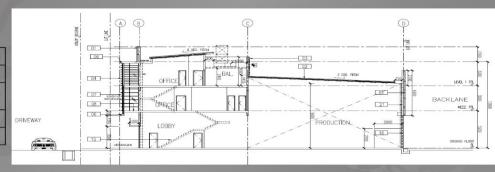

### Floor Plan - Terrace Factory

Section Plan – Terrace Factory (Corner Unit)

| Lot Size : Various |               |  |  |  |
|--------------------|---------------|--|--|--|
| Ground Floor       | 3,318 sq. ft. |  |  |  |
| Mezzanine<br>Floor | 1,391 sq. ft  |  |  |  |
| First Floor        | 1,391 sq. ft  |  |  |  |
| Total built up     | 6,100 sq. ft. |  |  |  |