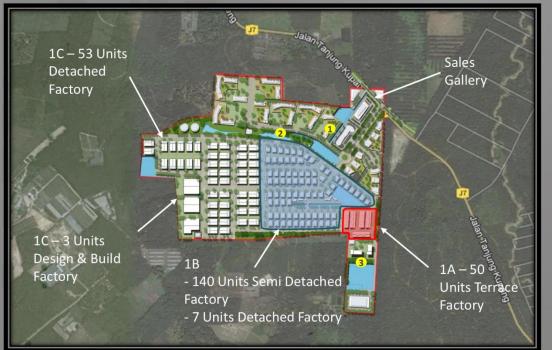

FREEHOLD

Master plan incorporate retail, commercial & industrial components

Site Plan

# **Development Brief**

• Development Size • Development Type Major township development with 308 Acres (120 Acres for Phase 1A & 1B)

- Industrial Lots
- Commercial Shop Offfices
- Corporate Offices

- Land Tenure
- **Excellent Accessibility**

# **Products Details**

| Terrace Factories – 50 units |                                      |  |  |
|------------------------------|--------------------------------------|--|--|
| Design Options               | Built-Up                             |  |  |
| 2 Storey with Loft Terrace   | 5,440 sf – 6,100 sf                  |  |  |
| Land Size                    | From 3,000 sf– 5,495 sf (30' x 100') |  |  |

| Semi-Detached Factories – 140 units |                                                        |  |  |  |
|-------------------------------------|--------------------------------------------------------|--|--|--|
| Design Options                      | Built-Up                                               |  |  |  |
| 2 Storey with Loft Semi Detached    | 8,800 sf                                               |  |  |  |
| Land Size                           | From 10,985 sf– 17,924 sf<br>(65' x 170') & (75'x170') |  |  |  |

| Detached Factories – 7 units     |                            |  |  |
|----------------------------------|----------------------------|--|--|
| Design Options                   | Built-Up                   |  |  |
| 2 Storey with Loft Semi Detached | 10,900 sf – 12,000 sf      |  |  |
| Land Size                        | From 16,476 sf – 22,980 sf |  |  |