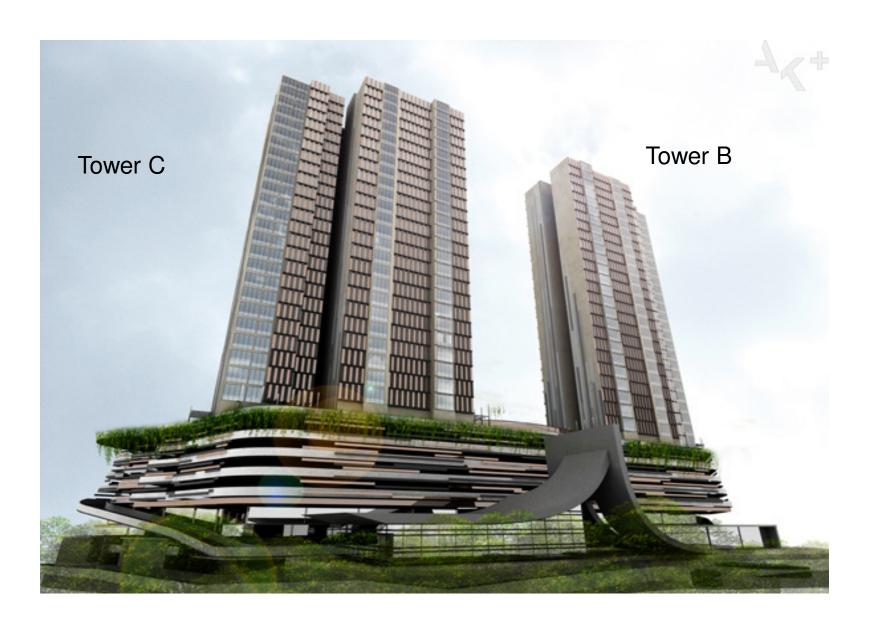

### Meridin Suites (Tower B) View

#### Phase 2: Meridin Sovo, Meridin Suites & Meridin Retail

SoVo (small office versatile office), Service Suites & Podium Retail Lots

Tower A: 35 Storey Meridin SoVo : 583 units
Tower B: 27 Storey Meridin Suites : 322 units
Tower C: 27 Storey Meridin Suites : 322 units
Podium: 4 storey Meridin Retail Podium : 188 units
Total : 1415 units