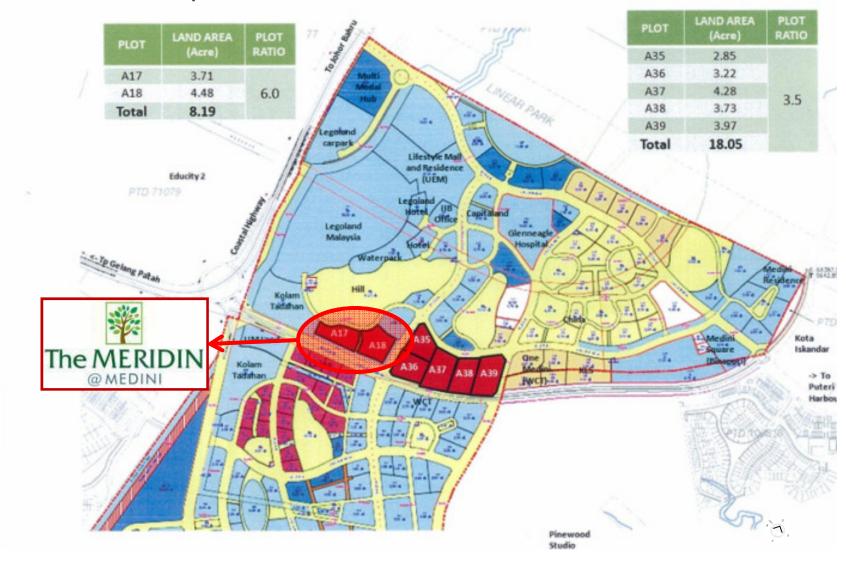

## Meridin@Medini Overall Development

## Meridin@Medini Phase 2 Project Brief

Integrated purpose built development with a "Live, Work, Relax and Rejuvenate" concept.

A mixed development comprises Condominiums, Serviced Suites, SOVO, Lifestyle Retail & Office Towers.