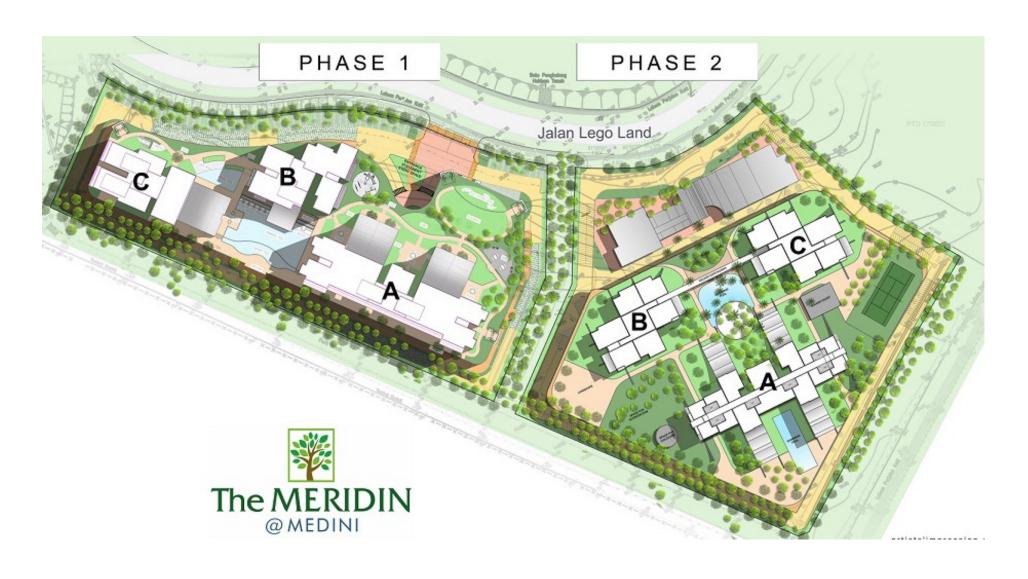

## Meridin@Medini Overall Development

## Meridin@Medini Phase 2 Project Brief

Integrated purpose built development with a "Live, Work, Relax and Rejuvenate" concept.

A mixed development comprises Condominiums, Serviced Suites, SOVO, Lifestyle Retail & Office Towers.

#### Phase 2: Meridin Sovo, Meridin Suites & Meridin Retail

SoVo (small office versatile office), Service Suites & Podium Retail Lots

Tower A: 35 Storey Meridin SoVo : 583 units
Tower B: 27 Storey Meridin Suites : 322 units
Tower C: 27 Storey Meridin Suites : 322 units
Podium: 4 storey Meridin Retail Podium : 188 units
Total : 1415 units