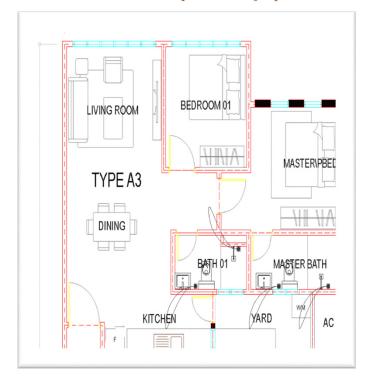

# Meridin Suites (Tower B) Types

Type A (318sqft)

Type A2 (646sqft)

Type A3 (885sqft)