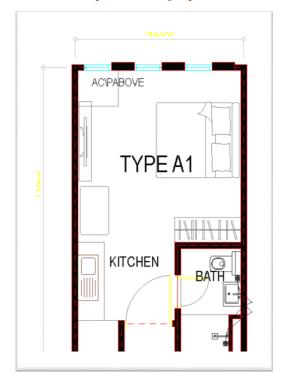

# Meridin Suites (Tower B) Types

Type A (318sqft)

Type A2 (646sqft)

Type A3 (885sqft)