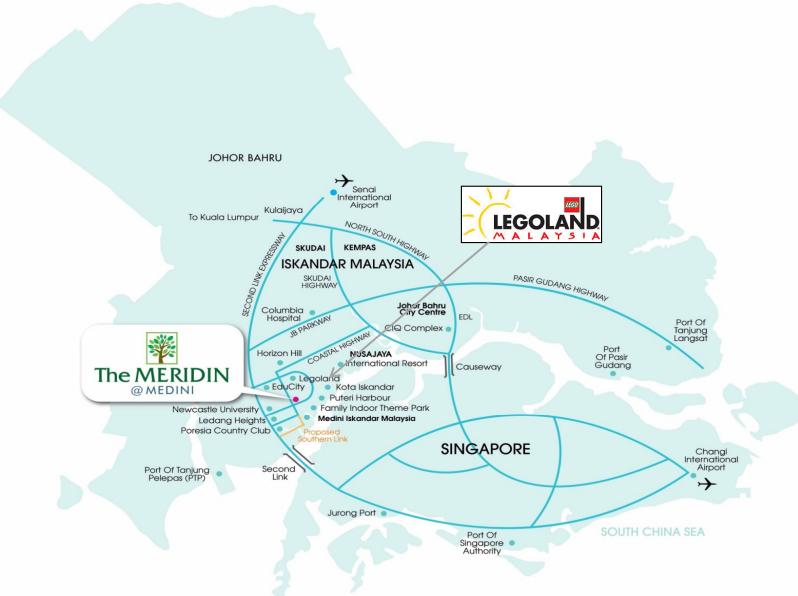

## Location Map

### Approx. Travel Time from Meridin @ Medini

#### Accessibility is Second to None

- Second Link CIQ
- Coastal Highway
- Eastern Dispersal Link
- Johor Bahru East Coast Highway
- Senai-Desaru Expressway
- · Johor Bahru Inner Ring Road
- Jalan Skudai Interchange
- Proposed Rail Transit System linking Johor Bahru and Singapore by 2018

#### **Surrounded by Exciting Leisure Destinations**

- Legoland® Malaysia 4 min
- Puteri Harbour 7 min
- Family Indoor Theme Park
- Johor Premium Outlet 19 min
- Medini Lifestyle Mall 3min
- International Destination Resorts
- Bio-XCell Biotechnology Park and Ecosystem 10 min

#### **World-Class Amenities & International Destinations**

- Singapore City Center 40 min
- Changi Airport 45 min
- EduCity@lskandar 5 min
- Upcoming Medini Business financial hub 5 min
- Columbia Asia Hospital 12 min
- Upcoming Gleneagles Medini Hospital 4 min
- Senai International Airport 25 min
- Kota Iskandar 3 min