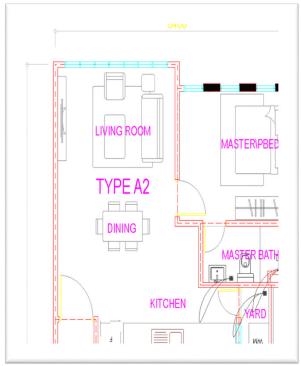

# Meridin Suites (Tower B) Types

Type A (318sqft)

Type A2 (646sqft)

Type A3 (885sqft)