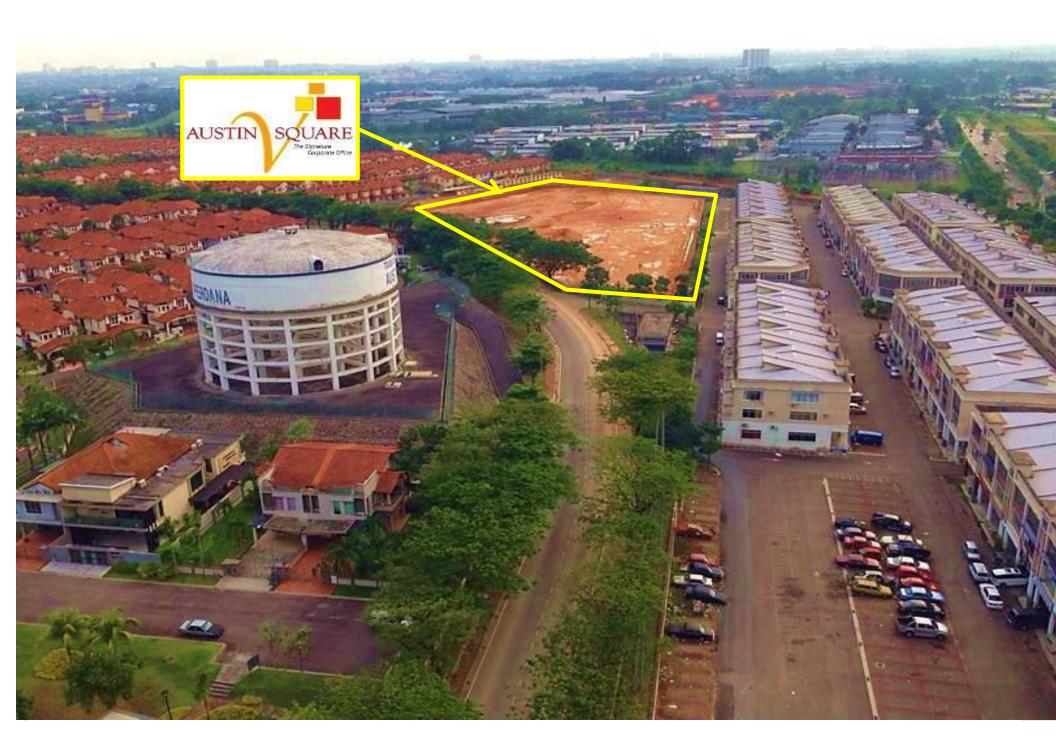

| Total   | 8,890 sq.ft                              |  |
| Floor Height                                                                | : Ground Level<br>Upper levels                                                                                                                                                            |         | neter /14 feet<br>neter /11.5 feet       |  |
| Power Supply<br>No. Of Carpark<br>Maintenance Fee                           | : 3 Phase<br>: 550 bays<br>: Approx RM0.10 (RM900                                                                                                                                         | /month) |                                          |  |

## **Google Map**



## **Google Map**





# **Location Map**



## **Great Accessibility**

- Shopping Malls (Aeon Tebrau City, Tesco, Aeon Big)
- Education Institution (Sunway College/Foon Yew 5/ Private & International School)
- Financial Institution (Hong Leong Bank / RHB Bank)
- Medical Institution (Sultan Ismail General Hospital)
- Austin Heights Golf & Country Club
- JB City Centre/CIQ thru EDL towards Singapore
- Johor Port thru Pasir Gudang Highway/ Senai-Desaru Highway
- Johor Premier Outlet thru NorthSouth Highway
- Sultan Ismail International Airport (Senai Airport)
- Tanjung Perlepas & Singapore 2<sup>nd</sup> Link

-2km (Approx. 5mins) -2km (Approx. 5mins) -2km (Approx. 5mins) -2km (Approx. 5mins) -2.5km (Approx. 6mins) -10km (Approx. 15mins) -20km (Approx.25mins) -25km (Approx. 30mins) -35km (Approx. 35mins)

-40mi