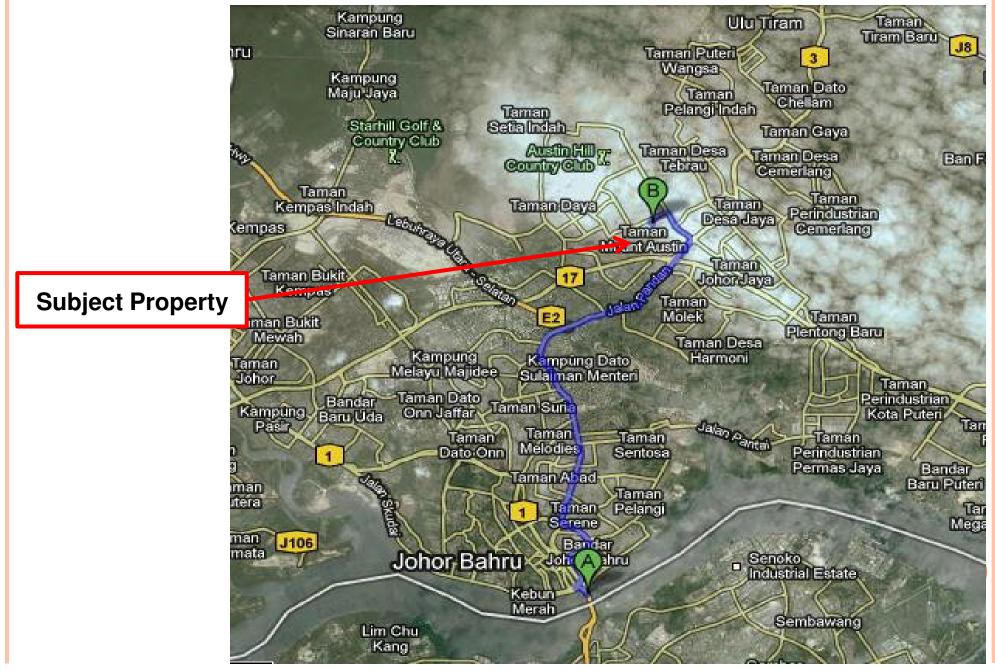

| Total   | 8,890 sq.ft                              |  |
| Floor Height                                                                | : Ground Level<br>Upper levels                                                                                                                                                            |         | neter /14 feet<br>neter /11.5 feet       |  |
| Power Supply<br>No. Of Carpark<br>Maintenance Fee                           | : 3 Phase<br>: 550 bays<br>: Approx RM0.10 (RM900                                                                                                                                         | /month) |                                          |  |

## **Google Map**



## **Google Map**





# **Location Map**



## **Great Accessibility**

- Shopping Malls (Aeon Tebrau City, Tesco, Aeon Big)
- Education Institution (Sunway College/Foon Yew 5/ Private & International School)
- Financial Institution (Hong Leong Bank / RHB Bank)
- Medical Institution (Sultan Ismail General Hospital)
- Austin Heights Golf & Country Club
- JB City Centre/CIQ thru EDL towards Singapore
- Johor Port thru Pasir Gudang Highway/ Senai-Desaru Highway
- Johor Premier Outlet thru NorthSouth Highway
- Sultan Ismail International Airport (Senai Airport)
- Tanjung Perlepas & Singapore 2<sup>nd</sup> Link

-2km (Approx. 5mins) -2km (Approx. 5mins) -2km (Approx. 5mins) -2km (Approx. 5mins) -2.5km (Approx. 6mins) -10km (Approx. 15mins) -20km (Approx.25mins) -25km (Approx. 30mins) -35km