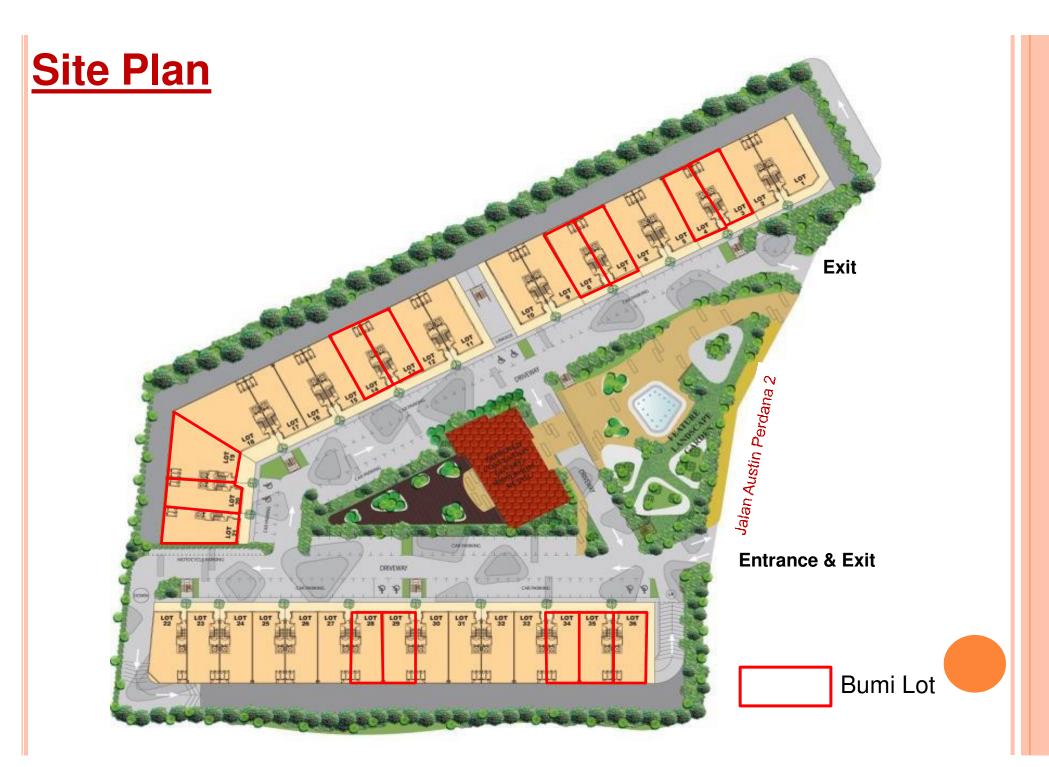

## **Project Brief**

| Project Name<br>Property Type<br>No Of Units<br>Tenure<br>Lot Size(typical) | : Austin V Square<br>: 5 Storey Corporate Office Complex (Strata fied)<br>: 36 units + 1 Detached Building (1 ½ Storey)<br>: Freehold<br>: 26' x 70' (1,820sq.ft) <i>*Wider Frontage*</i> |         |                                          |  |
|-----------------------------------------------------------------------------|-------------------------------------------------------------------------------------------------------------------------------------------------------------------------------------------|---------|------------------------------------------|--|
| Build Up Area                                                               | : Ground Level<br>Level 1 to Penthouse Level                                                                                                                                              |         | 1,610 sq.ft<br>7,280 sq.ft (1,820sf/flr) |  |
|                                                                             |                                                                                                                                                                                           | Total   | 8,890 sq.ft                              |  |
| Floor Height                                                                | : Ground Level<br>Upper levels                                                                                                                                                            |         | neter /14 feet<br>neter /11.5 feet       |  |
| Power Supply<br>No. Of Carpark<br>Maintenance Fee                           | : 3 Phase<br>: 550 bays<br>: Approx RM0.10 (RM900                                                                                                                                         | /month) |                                          |  |