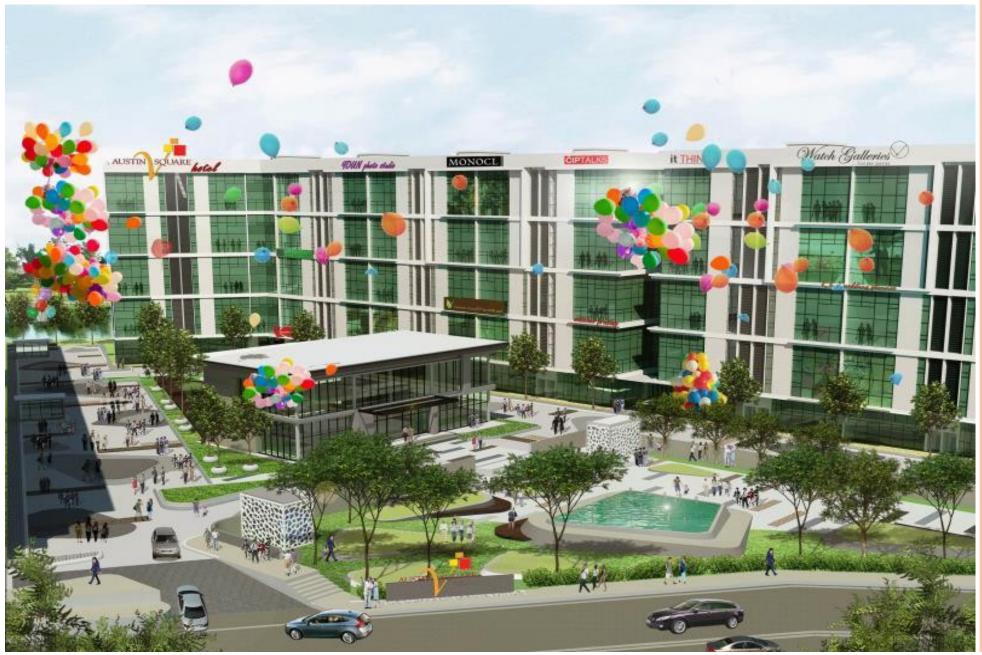

## **Perspective**

## **Project Brief**

| Project Name<br>Property Type<br>No Of Units<br>Tenure<br>Lot Size(typical) | : Austin V Square<br>: 5 Storey Corporate Office Complex (Strata fied)<br>: 36 units + 1 Detached Building (1 ½ Storey)<br>: Freehold<br>: 26' x 70' (1,820sq.ft) <i>*Wider Frontage*</i> |         |                                          |  |
|-----------------------------------------------------------------------------|-------------------------------------------------------------------------------------------------------------------------------------------------------------------------------------------|---------|------------------------------------------|--|
| Build Up Area                                                               | : Ground Level<br>Level 1 to Penthouse Level                                                                                                                                              |         | 1,610 sq.ft<br>7,280 sq.ft (1,820sf/flr) |  |
|                                                                             |                                                                                                                                                                                           | Total   | 8,890 sq.ft                              |  |
| Floor Height                                                                | : Ground Level<br>Upper levels                                                                                                                                                            |         | neter /14 feet<br>neter /11.5 feet       |  |
| Power Supply<br>No. Of Carpark<br>Maintenance Fee                           | : 3 Phase<br>: 550 bays<br>: Approx RM0.10 (RM900                                                                                                                                         | /month) |                                          |  |