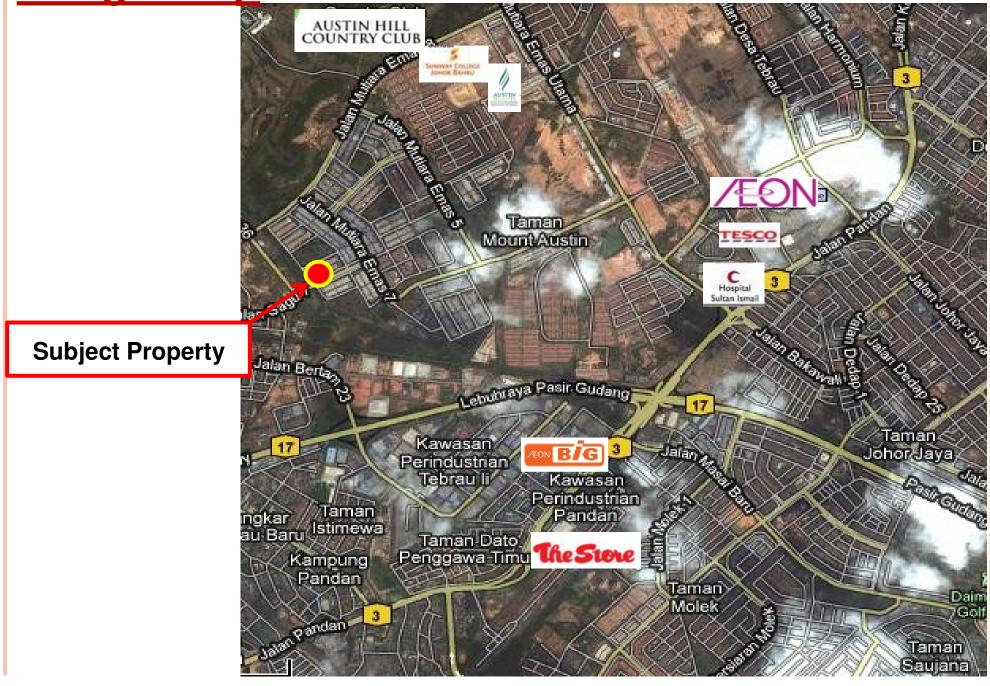

## **Great Accessibility**

- Shopping Malls (Aeon Tebrau City, Tesco, Aeon Big)
- Education Institution (Sunway College/Foon Yew 5/ Private & International School)
- Financial Institution (Hong Leong Bank / RHB Bank)
- Medical Institution (Sultan Ismail General Hospital)
- Austin Heights Golf & Country Club
- JB City Centre/CIQ thru EDL towards Singapore
- Johor Port thru Pasir Gudang Highway/ Senai-Desaru Highway
- Johor Premier Outlet thru NorthSouth Highway
- Sultan Ismail International Airport (Senai Airport)
- Tanjung Perlepas & Singapore 2<sup>nd</sup> Link

-2km (Approx. 5mins) -2km (Approx. 5mins) -2km (Approx. 5mins) -2km (Approx. 5mins) -2.5km (Approx. 6mins) -10km (Approx. 15mins) -20km (Approx.25mins) -25km (Approx. 30mins) -35km (Approx. 35mins)

-40mins (Approx. 40mins)

# **Great Accessibility & Amenities**

#### **Shopping Malls**

Aeon Tebrau City

Tesco Tebrau

#### **Education Institution**

Sunway College JB

Private & International School

#### **Financial Institution**

Hong Leong Bank

HIB Bank

#### **Sultan Ismail International Airport**

#### **Hospital Sultan Ismail**

**CCTV Monitoring System** 

**Brand Prominence** 

Landscape Piazza

26" Wide Frontage

**Security Guard Patrolling** 

Access Card System

**Spacious Corridor** \*Pillar Free Design