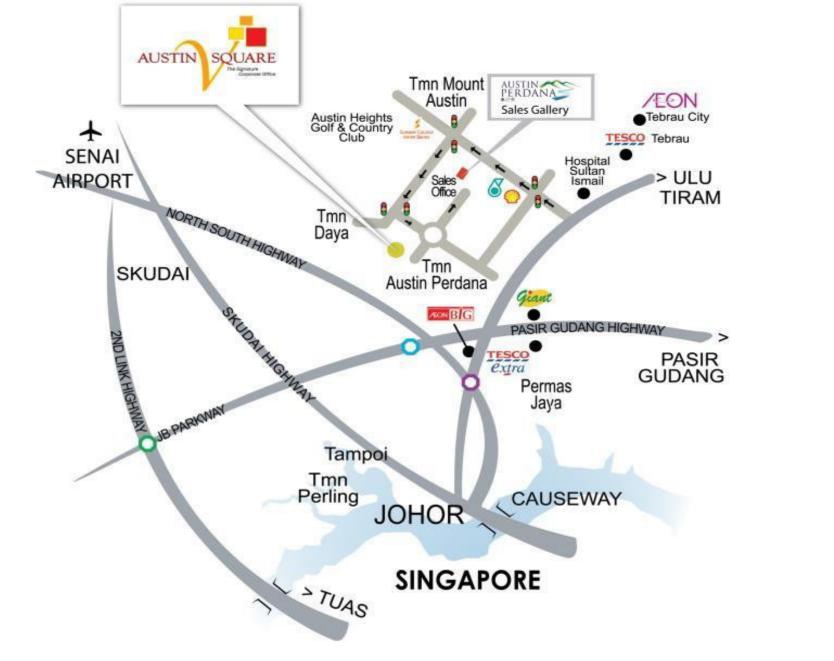

# **Location Map**

## **Great Accessibility**

- Shopping Malls (Aeon Tebrau City, Tesco, Aeon Big)
- Education Institution (Sunway College/Foon Yew 5/ Private & International School)
- Financial Institution (Hong Leong Bank / RHB Bank)
- Medical Institution (Sultan Ismail General Hospital)
- Austin Heights Golf & Country Club
- JB City Centre/CIQ thru EDL towards Singapore
- Johor Port thru Pasir Gudang Highway/ Senai-Desaru Highway
- Johor Premier Outlet thru NorthSouth Highway
- Sultan Ismail International Airport (Senai Airport)
- Tanjung Perlepas & Singapore 2<sup>nd</sup> Link

-2km (Approx. 5mins) -2km (Approx. 5mins) -2km (Approx. 5mins) -2km (Approx. 5mins) -2.5km (Approx. 6mins) -10km (Approx. 15mins) -20km (Approx.25mins) -25km (Approx. 30mins) -35km (Approx. 35mins)

-40mins (Approx. 40mins)

# **Great Accessibility & Amenities**